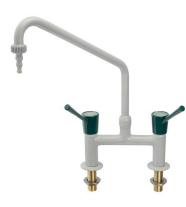

## **6157** LABORATORY TAPS - TAPS

Cold and hot water mixer with wrist action lever, bench mounted, 150mm centres, removable nozzle

Swivel swanneck, ceramic headwork

TECHNICAL FEATURES Media: Water Maximum pressure: 10 bar Maximum temperature: 65° C Fluid identification: EN 13792 Design: DIN 12918-1 Nozzle: DIN 12898 Inlet: Two male threads ISO 228 G1/2" x 60 mm

Main materials Tap body: Brass Headwork: Brass, 1/4 turn ceramic sealing Lever: Plasticized aluminum, green colour RAL 6005 Anticorrosive plastic coating: Polyamide with a thickness of 250-300 microns, light grey colour RAL 7035