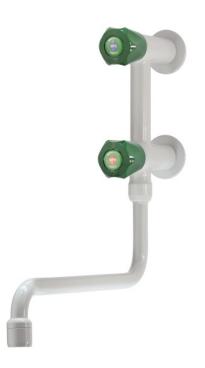

## 6160

LABORATORY TAPS - TAPS Cold and hot water mixer, wall mounted, lower swivel swanneck, aerator

TECHNICAL FEATURES Media: Water Maximum pressure: 10 bar Maximum temperature: 65° C Fluid identification: EN 13792 Design: DIN 12918-1 Aerator: UNE-EN 246 Inlet: Two male threads ISO 228 G3/8" x 60 mm

Main materials Tap body: Brass Headwork: Brass, elastomer - brass sealing by compression Handle: ABS Anticorrosive plastic coating: Polyamide with a thickness of 250-300 microns, light grey colour RAL 7035