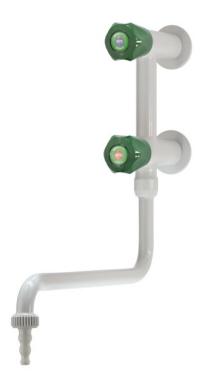

## 6162

LABORATORY TAPS - TAPS Cold and hot water mixer, wall mounted, lower swivel swanneck, removable nozzle

TECHNICAL FEATURES Media: Water Maximum pressure: 10 bar Maximum temperature: 65° C Fluid identification: EN 13792 Design: DIN 12918-1 Nozzle: DIN 12898 Inlet: Two male threads ISO 228 G3/8" x 60 mm

Main materials Tap body: Brass Headwork: Brass, elastomer - brass sealing by compression Handle: ABS Anticorrosive plastic coating: Polyamide with a thickness of 250-300 microns, light grey colour RAL 7035