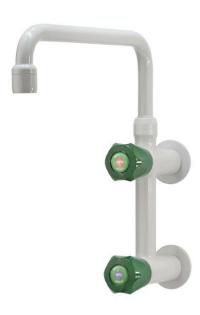

## 6170

LABORATORY TAPS - TAPS Cold and hot water mixer, wall mounted, upper swivel swanneck, aerator

TECHNICAL FEATURES Media: Water Maximum pressure: 10 bar Maximum temperature: 65° C Fluid identification: EN 13792 Design: DIN 12918-1 Aerator: UNE-EN 246 Inlet: Two male threads ISO 228 G3/8" x 60 mm

Main materials Tap body: Brass Headwork: Brass, elastomer - brass sealing by compression Handle: ABS Anticorrosive plastic coating: Polyamide with a thickness of 250-300 microns, light grey colour RAL 7035