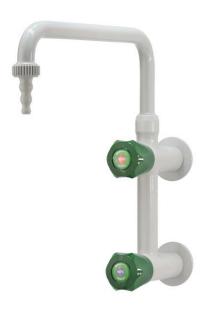

## 6172

LABORATORY TAPS - TAPS Cold and hot water mixer, wall mounted, upper swivel swanneck, removable nozzle

TECHNICAL FEATURES Media: Water Maximum pressure: 10 bar Maximum temperature: 65° C Fluid identification: EN 13792 Design: DIN 12918-1 Nozzle: DIN 12898 Inlet: Two male threads ISO 228 G3/8" x 60 mm

Main materials Tap body: Brass Headwork: Brass, elastomer - brass sealing by compression Handle: ABS Anticorrosive plastic coating: Polyamide with a thickness of 250-300 microns, light grey colour RAL 7035