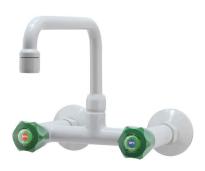

## 812

LABORATORY TAPS - TAPS Cold and hot water mixer, wall mounted, adjustable centres, aerator Swivel swanneck

TECHNICAL FEATURES Media: Water Maximum pressure: 10 bar Maximum temperature: 65° C Fluid identification: EN 13792 Design: DIN 12918-1 Aerator: UNE-EN 246 Inlet: Two male threads ISO 228 G1/2" x 20mm

Main materials Tap body: Brass Headwork: Brass, elastomer - brass sealing by compression Handle: ABS Anticorrosive plastic coating: Polyamide with a thickness of 250-300 microns, light grey colour RAL 7035