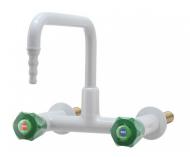

## 6191

LABORATORY TAPS - TAPS Cold and hot water mixer, wall mounted, 150mm centres, fixed nozzle Swivel swanneck

TECHNICAL FEATURES Media: Water Maximum pressure: 10 bar Maximum temperature: 65° C Fluid identification: EN 13792 Design: DIN 12918-1 Nozzle: DIN 12898 Inlet: Two male threads ISO 228 G1/2" x 60 mm

Main materials Tap body: Brass Headwork: Brass, elastomer - brass sealing by compression Handle: ABS Anticorrosive plastic coating: Polyamide with a thickness of 250-300 microns, light grey colour RAL 7035