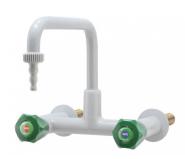

## 6192

LABORATORY TAPS - TAPS Cold and hot water mixer, wall mounted, 150mm centres, removable nozzle Swivel swanneck

TECHNICAL FEATURES Media: Water Maximum pressure: 10 bar Maximum temperature: 65° C Fluid identification: EN 13792 Design: DIN 12918-1 Nozzle: DIN 12898 Inlet: Two male threads ISO 228 G1/2" x 60 mm

Main materials Tap body: Brass Headwork: Brass, elastomer - brass sealing by compression Handle: ABS Anticorrosive plastic coating: Polyamide with a thickness of 250-300 microns, light grey colour RAL 7035