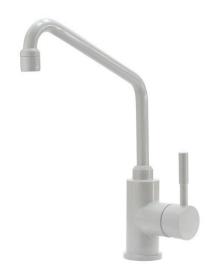

## Single handle cold and hot water mixer, bench mounted, aerator

Swivel swanneck, ceramic headwork

TECHNICAL FEATURES

Media: Water

Maximum pressure: 5 bar Maximum temperature: 65° C

Design: EN 200 Aerator: UNE-EN 246

Inlet: Two AISI 304 braided flexible hoses with female thread ISO 228 G3/8"

Main materials
Tap body: Brass

Cartridge: Ceramic sealing. 25° opening angle, 90° mixture angle.

Lever: Plasticized brass

Anticorrosive plastic coating:

Polyamide with a thickness of 250-300 microns, light grey colour RAL 7035

Options without price supplement:

- Dark grey RAL 7001
- White
- Black