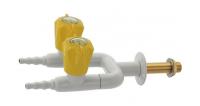

LABORATORY TAPS - TAPS Two way in line tap "U" for burning gas, wall / pendant mounted, fixed nozzle

"Push-turn" ceramic headwork

TECHNICAL FEATURES Media: Burning Gas Maximum pressure: 0.2 bar Fluid identification: EN 13792 Design: DIN 12918-2 Nozzle: DIN 12898 Inlet: Male thread ISO 228 G3/8" x 60 mm

Main materials Tap body: Brass Headwork: Brass, "push - 1/4 turn" ceramic sealing Handle: ABS Anticorrosive plastic coating: Polyamide with a thickness of 250-300 microns, light grey colour RAL 7035

Options without price supplement:

- Dark grey RAL 7001
- White
- Black

Options with price supplement:

- Removable nozzle