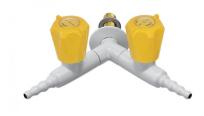

Two way in line tap "Y" for burning gas, wall / pendant mounted, fixed nozzle

"Push-turn" ceramic headwork

TECHNICAL FEATURES Media: Burning Gas Maximum pressure: 0.2 bar Fluid identification: EN 13792 Design: DIN 12918-2 Nozzle: DIN 12898 Inlet: Male thread ISO 228 G3/8" x 60 mm

Main materials Tap body: Brass Headwork: Brass, "push - 1/4 turn" ceramic sealing Handle: ABS Anticorrosive plastic coating: Polyamide with a thickness of 250-300 microns, light grey colour RAL 7035

Options without price supplement: