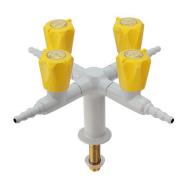

## 6304

LABORATORY TAPS - TAPS Four way tap for burning gas, bench mounted, fixed nozzle "Push-turn" ceramic headwork

TECHNICAL FEATURES Media: Burning Gas Maximum pressure: 0.2 bar Fluid identification: EN 13792 Design: DIN 12918-2 Nozzle: DIN 12898 Inlet: Male thread ISO 228 G3/8" x 60 mm

Main materials Tap body: Brass Headwork: Brass, "push - 1/4 turn" ceramic sealing Handle: ABS Anticorrosive plastic coating: Polyamide with a thickness of 250-300 microns, light grey colour RAL 7035

Options without price supplement: