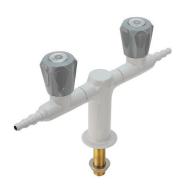

## 6402

LABORATORY TAPS - TAPS Two way tap at 180° for vacuum, bench mounted

Needle headwork with fine regulation

TECHNICAL FEATURES Media: Vacuum Minimum pressure: down to 1 mbar Fluid identification: EN 13792 Design: DIN 12918-3 Nozzle: DIN 12898 Inlet: Male thread ISO 228 G3/8" x 60 mm

Main materials Tap body: Brass Headwork: Brass, PTFE / brass sealing Handle: ABS Anticorrosive plastic coating: Polyamide with a thickness of 250-300 microns, light grey colour RAL 7035

Options without price supplement: